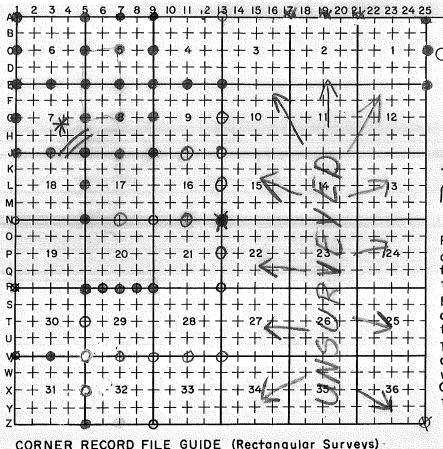

#### LEGEND

Corner having information on form 7100-52 in this file.

LEGEND CONFORMS TO MERORTING FURM

2/80

RR R/W Mons of Back
FILING INSTRUCTION

File 7100-52 card record by letter and number coordinates behind the file guide for the township in which it falls.

File the 7100-52 card record by letter and then by number i.e., all A cards first, then B cards etc.

The first card behind the file guide (if data have been obtained and recorded) will be card A-1 for N.W. Township Corner, then card A-2 for 1/16 corner then card A-3 for 1/4 corner etc.